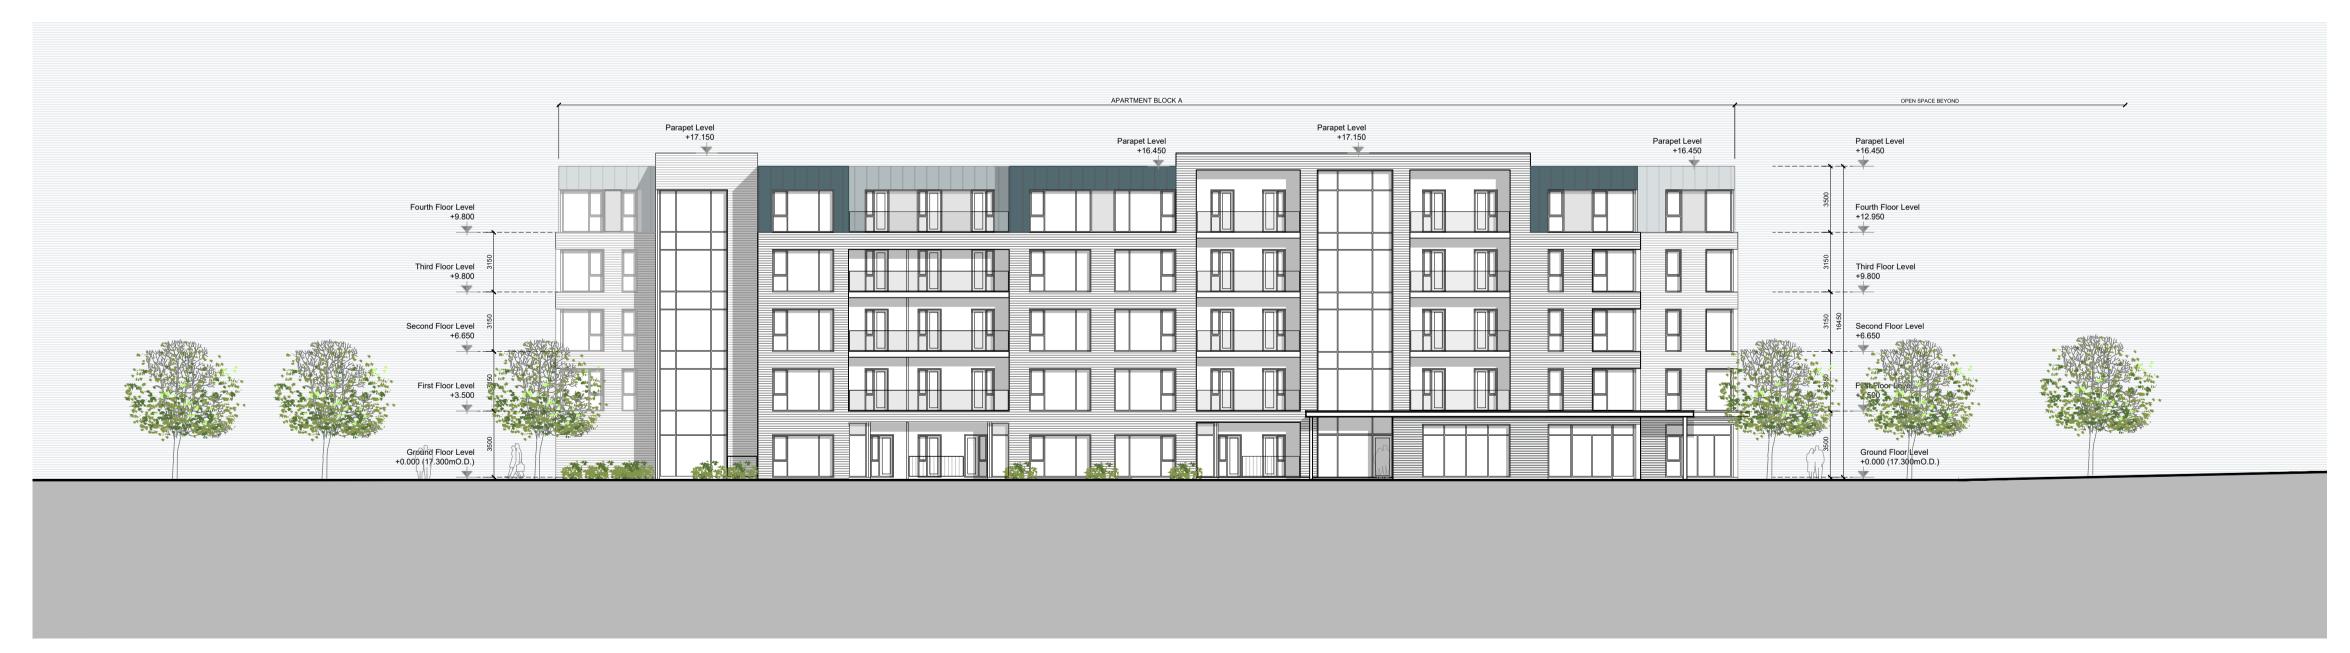

West Facing Elevation DD CHARACTER AREA 2

CHARACTER AREA 2 (Chailey Stock Brick)

NOTES: DO NOT SCALE FROM DRAWINGS. WORK TO FIGURED DIMENSIONS ONLY. ARCHITECT TO BE NOTIFIED OF ALL DISCREPANCIES.

| DATE DESCRIPTION | l No |
|------------------|------|
|                  | 140  |
|                  |      |
|                  |      |
|                  |      |
|                  |      |
|                  |      |
|                  |      |
|                  |      |

## GENERAL NOTES

THIS DRAWING TO BE READ IN CONJUNCTION WITH ARCHITECT'S DRAWINGS, CONSULTANT ENGINEER'S DRAWINGS AND SPECIFICATIONS & LANDSCAPE ARCHITECTS DRAWINGS

REFER TO ARCHITECT'S SITE PLAN PL02 FOR NORTH ORIENTATION.

LEVELS GIVEN ON HOUSE TYPE DRAWINGS ARE GIVEN TO A LOCAL ABSOLUTE ZERO LEVEL. FOR SPECIFIC LEVELS DEPENDING ON INDIVIDUAL UNIT LOCATION, REFER TO ARCHITECT'S CONTEXT SECTIONS AND ENGINEER'S DRAWINGS WHERE LEVELS ARE ARE ALL GIVEN IN RELATION TO LAND SURVEYOR'S BENCHMARK BASED ON MALIN HEAD DATUM LEVEL.