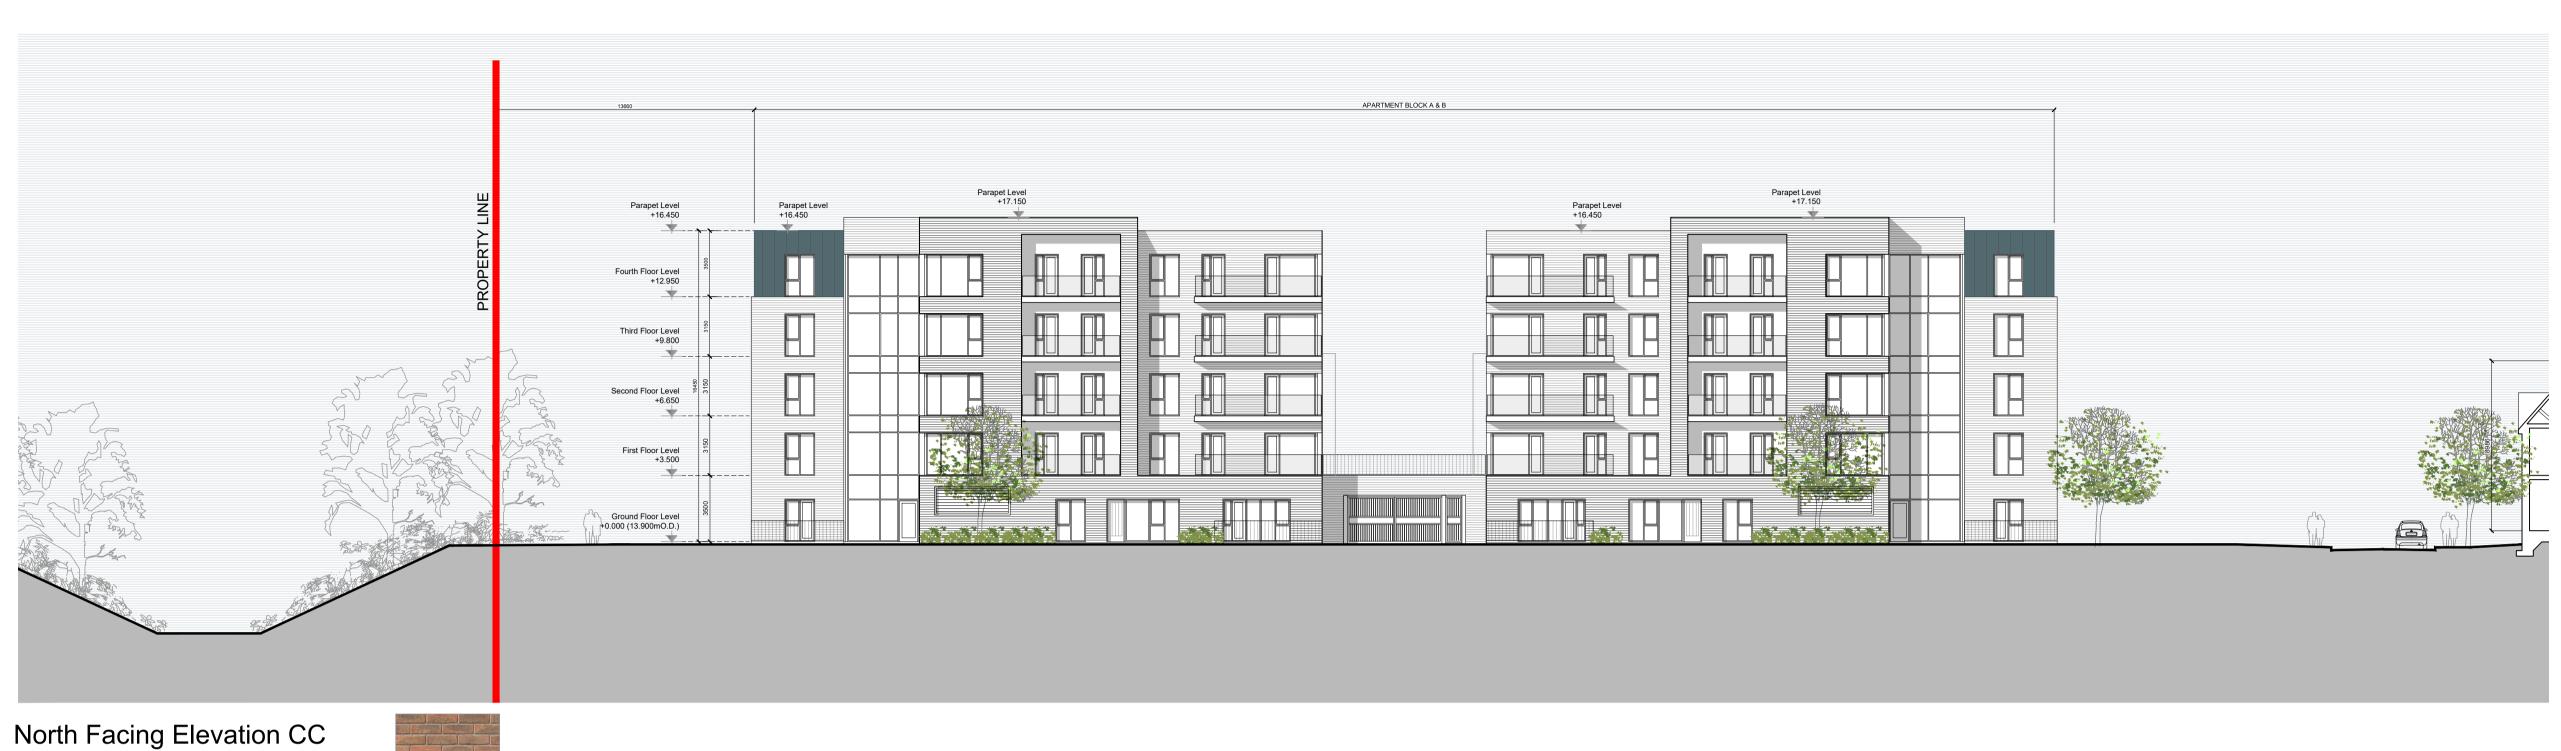

West Facing Elevation DD CHARACTER AREA 2

CHARACTER AREA 2 (Chailey Stock Brick)

NOTES: DO NOT SCALE FROM DRAWINGS. WORK TO FIGURED DIMENSIONS ONLY. ARCHITECT TO BE NOTIFIED OF ALL DISCREPANCIES.

| DATE DESCRIPTION | l No |
|------------------|------|
|                  | 140  |
|                  |      |
|                  |      |
|                  |      |
|                  |      |
|                  |      |
|                  |      |
|                  |      |

## GENERAL NOTES

THIS DRAWING TO BE READ IN CONJUNCTION WITH ARCHITECT'S DRAWINGS, CONSULTANT ENGINEER'S DRAWINGS AND SPECIFICATIONS & LANDSCAPE ARCHITECTS DRAWINGS

REFER TO ARCHITECT'S SITE PLAN PL02 FOR NORTH ORIENTATION.

LEVELS GIVEN ON HOUSE TYPE DRAWINGS ARE GIVEN TO A LOCAL ABSOLUTE ZERO LEVEL. FOR SPECIFIC LEVELS DEPENDING ON INDIVIDUAL UNIT LOCATION, REFER TO ARCHITECT'S CONTEXT SECTIONS AND ENGINEER'S DRAWINGS WHERE LEVELS ARE ARE ALL GIVEN IN RELATION TO LAND SURVEYOR'S BENCHMARK BASED ON MALIN HEAD DATUM LEVEL.